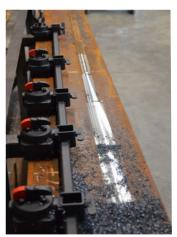

#### REMOVE EXCESS WELD SEAMS WITH UNMATCHED PRECISION

Ensure a level continuous surface with the heavy-duty, portable BM-30 Weld Bead Shaver. This operator-friendly machine is designed to mill weld seams down to an even surface with the rest of the parent metal, making it ideal for preparing the surface for painting, coating, or further processing. The machine features a powerful motor with electronic speed control to optimize cutting conditions. It is equipped with a rotary face milling head that ensures smooth operation and efficiency without causing any heat affected zones or workpiece distortion. Additionally, the BM-30 WBS comes with a guide rail and magnetic clamping system to maintain a constant position against the workpiece increasing accuracy and ease of use.