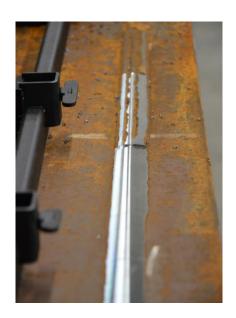

#### REMOVE EXCESS WELD SEAMS WITH UNMATCHED PRECISION

Ensure a level continuous surface with the heavy-duty, portable BM-30 Weld Bead Shaver. This operator-friendly machine is designed to mill weld seams down to an even surface with the rest of the parent metal, making it ideal for preparing the surface for painting, coating, or further processing. The machine features a powerful motor with electronic speed control to optimize cutting conditions. It is equipped with a rotary face milling head that ensures smooth operation and efficiency without causing any heat affected zones or workpiece distortion. Additionally, the BM-30 WBS comes with a guide rail and magnetic clamping system to maintain a constant position against the workpiece increasing accuracy and ease of use.