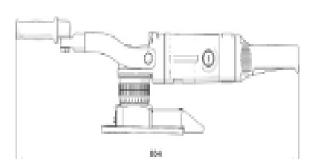

### **BM-30 WBS**

#### REMOVE EXCESS WELD SEAMS WITH UNMATCHED PRECISION

Ensure a level continuous surface with the heavy-duty, portable BM-30 Weld Bead Shaver. This operator-friendly machine is designed to mill weld seams down to an even surface with the rest of the parent metal, making it ideal for preparing the surface for painting, coating, or further processing. The machine features a powerful motor with electronic speed control to optimize cutting conditions. It is equipped with a rotary face milling head that ensures smooth operation and efficiency without causing any heat affected zones or workpiece distortion. Additionally, the BM-30 WBS comes with a guide rail and magnetic clamping system to maintain a constant position against the workpiece increasing accuracy and ease of use.

#### **FEATURES**

- Easy set up & use
- Milling weld seams up to 1/2"(11mm) high & 1-3/16" (30 mm) wide
- Electronic speed control between 1800-5850 rpm
- Ergonomically designed for increased comfort during work
- Milling head with 5 pieces of 2 sided indexable cutting inserts
- · Continuous milling height adjustment
- Overload protection