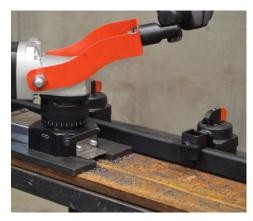

#### REMOVE EXCESS WELD SEAMS WITH UNMATCHED PRECISION

Ensure a level continuous surface with the heavy-duty, portable BM-30 Weld Bead Shaver. This operator-friendly machine is designed to mill weld seams down to an even surface with the rest of the parent metal, making it ideal for preparing the surface for painting, coating, or further processing. The machine features a powerful motor with electronic speed control to optimize cutting conditions. It is equipped with a rotary face milling head that ensures smooth operation and efficiency without causing any heat affected zones or workpiece distortion. Additionally, the BM-30 WBS comes with a guide rail and magnetic clamping system to maintain a constant position against the workpiece increasing accuracy and ease of use.

#### **FEATURES**

- Easy set up & use
- Milling weld seams up to 1/2"(11mm) high & 1-3/16" (30 mm) wide
- Electronic speed control between 1800-5850 rpm
- Ergonomically designed for increased comfort during work
- Milling head with 5 pieces of 2 sided indexable cutting inserts
- · Continuous milling height adjustment
- Overload protection