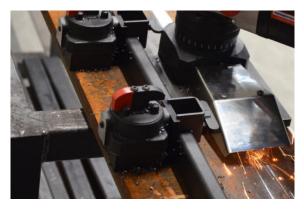

#### REMOVE EXCESS WELD SEAMS WITH UNMATCHED PRECISION

Ensure a level continuous surface with the heavy-duty, portable BM-30 Weld Bead Shaver. This operator-friendly machine is designed to mill weld seams down to an even surface with the rest of the parent metal, making it ideal for preparing the surface for painting, coating, or further processing. The machine features a powerful motor with electronic speed control to optimize cutting conditions. It is equipped with a rotary face milling head that ensures smooth operation and efficiency without causing any heat affected zones or workpiece distortion. Additionally, the BM-30 WBS comes with a guide rail and magnetic clamping system to maintain a constant position against the workpiece increasing accuracy and ease of use.

### **Shipping Set**

- Milling machine with rotary head incl. 5 cutting inserts
- Plastic box
- Magnetic guiding rail 19-11/16" long)
- Grease for screws 0.17 oz
- Drift
- Combination wrench 22 mm
- 10 mm hex wrench
- Operator's manual