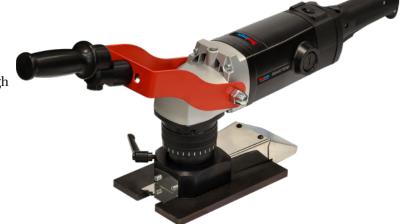

## PORTABLE WELD BEAD SHAVER from STEELMAX®

### **BM-30 WBS**

#### REMOVE EXCESS WELD SEAMS WITH UNMATCHED PRECISION

Ensure a level continuous surface with the heavy-duty, portable BM-30 Weld Bead Shaver. This operator-friendly machine is designed to mill weld seams down to an even surface with the rest of the parent metal, making it ideal for preparing the surface for painting, coating, or further processing. The machine features a powerful motor with electronic speed control to optimize cutting conditions. It is equipped with a rotary face milling head that ensures smooth operation and efficiency without causing any heat affected zones or workpiece distortion. Additionally, the BM-30 WBS comes with a guide rail and magnetic clamping system to maintain a constant position against the workpiece increasing accuracy and ease of use.

#### **FEATURES**

- Easy set up & use
- Milling weld seams up to 1/2"(11mm) high & 1-3/16" (30 mm) wide
- Electronic speed control between 1800-5850 rpm
- Ergonomically designed for increased comfort during work
- Milling head with 5 pieces of 2 sided indexable cutting inserts
- · Continuous milling height adjustment
- Overload protection