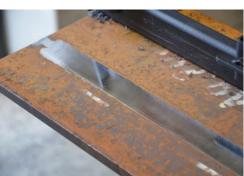

#### REMOVE EXCESS WELD SEAMS WITH UNMATCHED PRECISION

Ensure a level continuous surface with the heavy-duty, portable BM-30 Weld Bead Shaver. This operator-friendly machine is designed to mill weld seams down to an even surface with the rest of the parent metal, making it ideal for preparing the surface for painting, coating, or further processing. The machine features a powerful motor with electronic speed control to optimize cutting conditions. It is equipped with a rotary face milling head that ensures smooth operation and efficiency without causing any heat affected zones or workpiece distortion. Additionally, the BM-30 WBS comes with a guide rail and magnetic clamping system to maintain a constant position against the workpiece increasing accuracy and ease of use.